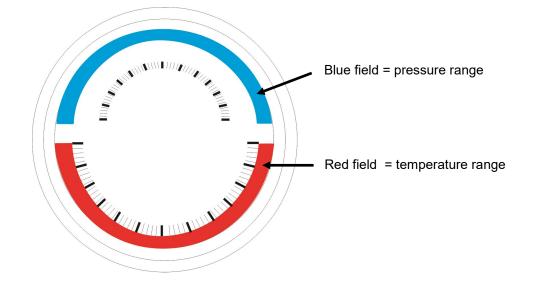

| Туре                | 4971                                                                                             | Options          |
|---------------------|--------------------------------------------------------------------------------------------------|------------------|
| Nominal size        | 80                                                                                               |                  |
| Symbol              | 4                                                                                                |                  |
| Accuracy class      | Pressure class 1,6<br>Temperature classe 2,0                                                     |                  |
| Ranges              | 0 4 bar / 0120°C<br>0 6 bar / 0120°C<br>010 bar / 0120°C<br>016 bar / 0120°C<br>016 bar / 0160°C | More on request  |
| Application         | Constant load:3/4 x end of scale valueAlternating load:2/3 x end of scale value                  |                  |
| Case                | Sheet steel, black                                                                               |                  |
| Ring                | Slip ring, brass chromium –plated                                                                |                  |
| Pressure connection | Brass, G1/2                                                                                      | Other on request |
| Connection position | centric back                                                                                     | radial bottom    |
| Movement            | CuZn alloy                                                                                       |                  |
| Measuring element   | Bronze, thermobimetal                                                                            |                  |
| Window              | Flat instrument glass                                                                            | Glass            |
| Dial                | Aluminium white, lettering black, red and blue marking                                           | Special scale    |
| Pointer             | Aluminium black                                                                                  | Red mark pointer |
| Plain stem length   | 20 mm                                                                                            |                  |
| Weight              | approx. 0,300 kg                                                                                 |                  |