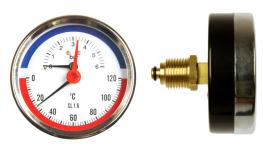

## COMBINED PRESSURE AND TEMPERATURE GAUGE

## Nominal Diameter 80 Connection brass Connection position centric back

Good value combined instrument for pressure and temperature measuring. The gauges have an automatic closing valve that makes it possible to exchange the combined pressure and temperature gauge without emtying the heating system.

| Туре                | 4971                                                                                             | Options          |
|---------------------|--------------------------------------------------------------------------------------------------|------------------|
| Nominal size        | 80                                                                                               |                  |
| Symbol              | 4                                                                                                |                  |
| Accuracy class      | Pressure class 1,6<br>Temperature classe 2,0                                                     |                  |
| Ranges              | 0 4 bar / 0120°C<br>0 6 bar / 0120°C<br>010 bar / 0120°C<br>016 bar / 0120°C<br>016 bar / 0160°C | More on request  |
| Application         | Constant load:3/4 x end of scale valueAlternating load:2/3 x end of scale value                  |                  |
| Case                | Sheet steel, black                                                                               |                  |
| Ring                | Slip ring, brass chromium –plated                                                                |                  |
| Pressure connection | Brass, G1/2                                                                                      | Other on request |
| Connection position | centric back                                                                                     | radial bottom    |
| Movement            | CuZn alloy                                                                                       |                  |
| Measuring element   | Bronze, thermobimetal                                                                            |                  |
| Window              | Flat instrument glass                                                                            | Glass            |
| Dial                | Aluminium white, lettering black, red and blue marking                                           | Special scale    |
| Pointer             | Aluminium black                                                                                  | Red mark pointer |
| Plain stem length   | 20 mm                                                                                            |                  |
| Weight              | approx. 0,300 kg                                                                                 |                  |