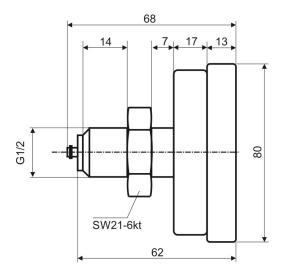

Dimensions in mm

SUKU Druck- und Temperaturmesstechnik GmbH

Garnsdorfer Hauptstraße 109 • 09244 Lichtenau / Sachsen - GERMANY Tel.:+49 37208 / 2717 • Fax:+49 37208 / 61713 • contact@suku.de • www.suku.de