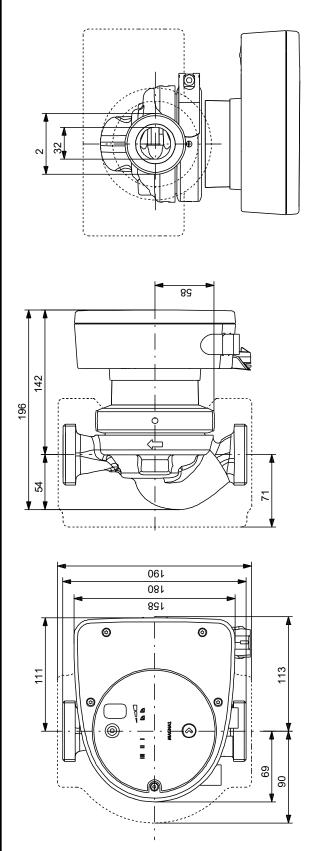

|                                 |  |

















Date:

04/06/2024

## 99221236 MAGNA1 32-100



Note! All units are in [mm] unless others are stated. Disclaimer: This simplified dimensional drawing does not show all details.





04/06/2024

## Spare parts MAGNA1 32-100, Product No. 99221236 Produced After 1731 (production year and week number)

| Pos                                                                                  | Description                    | Annotation | <b>Classification Data</b> | Part no. | Qty. | Unit     |
|--------------------------------------------------------------------------------------|--------------------------------|------------|----------------------------|----------|------|----------|
| -                                                                                    | Kit, Connector plugs           |            |