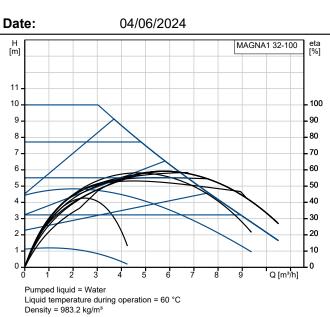

|                                 |  |

















Date:

04/06/2024

## 99221236 MAGNA1 32-100



Note! All units are in [mm] unless others are stated. Disclaimer: This simplified dimensional drawing does not show all details.





04/06/2024

## Spare parts MAGNA1 32-100, Product No. 99221236 Produced After 1731 (production year and week number)

| Pos                                                                                  | Description                    | Annotation | <b>Classification Data</b> | Part no. | Qty. | Unit     |
|--------------------------------------------------------------------------------------|--------------------------------|------------|----------------------------|----------|------|----------|
| -                                                                                    | Kit, Conn