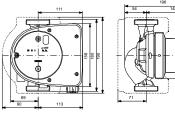

|                                 |  |

















Date:

04/06/2024

## 99221236 MAGNA1 32-100



Note! All units are in [mm] unless others are stated. Disclaimer: This simplified dimensional drawing does not show all details.





04/06/2024

## Spare parts MAGNA1 32-100, Product No. 99221236 Produced After 1731 (production year and week number)

| Pos                                                                                  | Description                    | Annotation | <b>Classification Data</b> | Part no. | Qty. | Unit     |
|--------------------------------------------------------------------------------------|--------------------------------|------------|----------------------------|----------|------|----------|
| -                                                                                    | Kit, Connecto