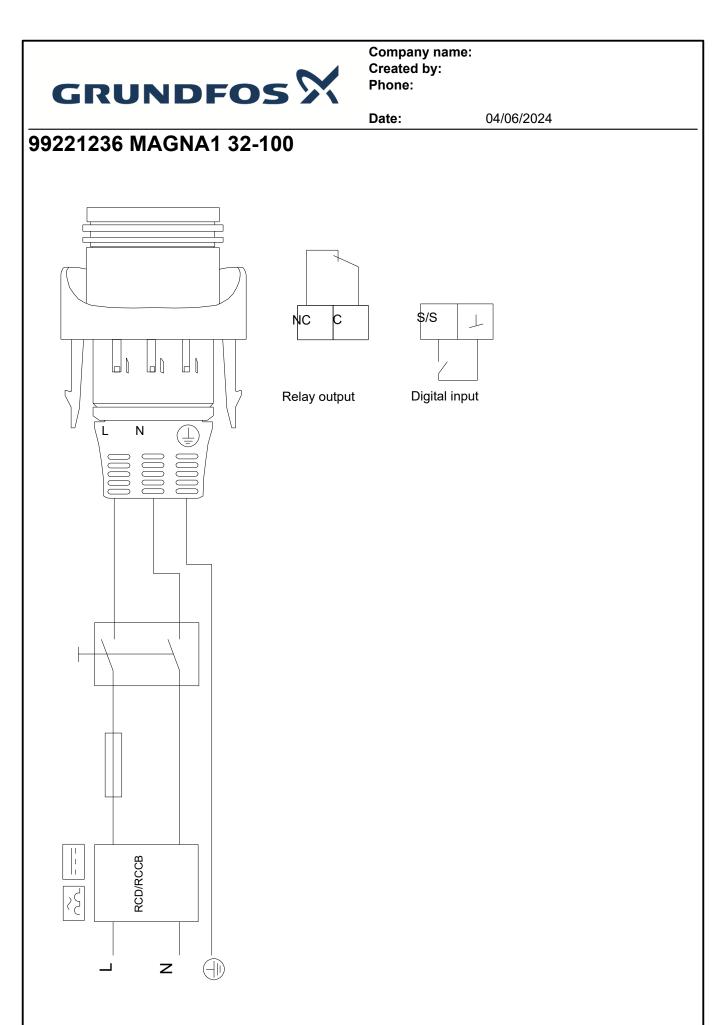

|                                 |  |

















Date:

04/06/2024

## 99221236 MAGNA1 32-100



Note! All units are in [mm] unless others are stated. Disclaimer: This simplified dimensional drawing does not show all details.





04/06/2024

## Spare parts MAGNA1 32-100, Product No. 99221236 Produced After 1731 (production year and week number)

| Pos                                                                                  | Description                    | Annotation | <b>Classification Data</b> | Part no. | Qty. | Unit     |
|--------------------------------------------------------------------------------------|--------------------------------|------------|----------------------------|----------|------|----------|
| -                                                                                    | Kit, Connector plugs           |            |                            | 99461932 | 1    | pcs      |
|                                                                                      | Connector