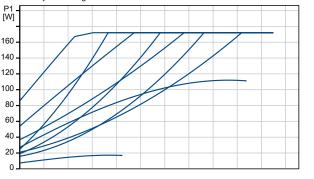

|                                 |  |

















Date:

04/06/2024

## 99221236 MAGNA1 32-100



Note! All units are in [mm] unless others are stated. Disclaimer: This simplified dimensional drawing does not show all details.





04/06/2024

## Spare parts MAGNA1 32-100, Product No. 99221236 Produced After 1731 (production year and week number)

| Pos                                                                                  | Description                    | Annotation | <b>Classification Data</b> | Part no. | Qty. | Unit     |
|--------------------------------------------------------------------------------------|--------------------------------|------------|----------------------------|----------|------|----------|
| -                                                                                    | Kit, Connec