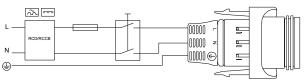

|                                 |  |

















Date:

04/06/2024

## 99221236 MAGNA1 32-100



Note! All units are in [mm] unless others are stated. Disclaimer: This simplified dimensional drawing does not show all details.





04/06/2024

## Spare parts MAGNA1 32-100, Product No. 99221236 Produced After 1731 (production year and week number)

| Pos                                                                                  | Description                    | Annotation | <b>Classification Data</b> | Part no. | Qty. | Unit     |
|--------------------------------------------------------------------------------------|--------------------------------|------------|----------------------------|----------|------|----------|
| -                                                                                    | Kit, Connector pl