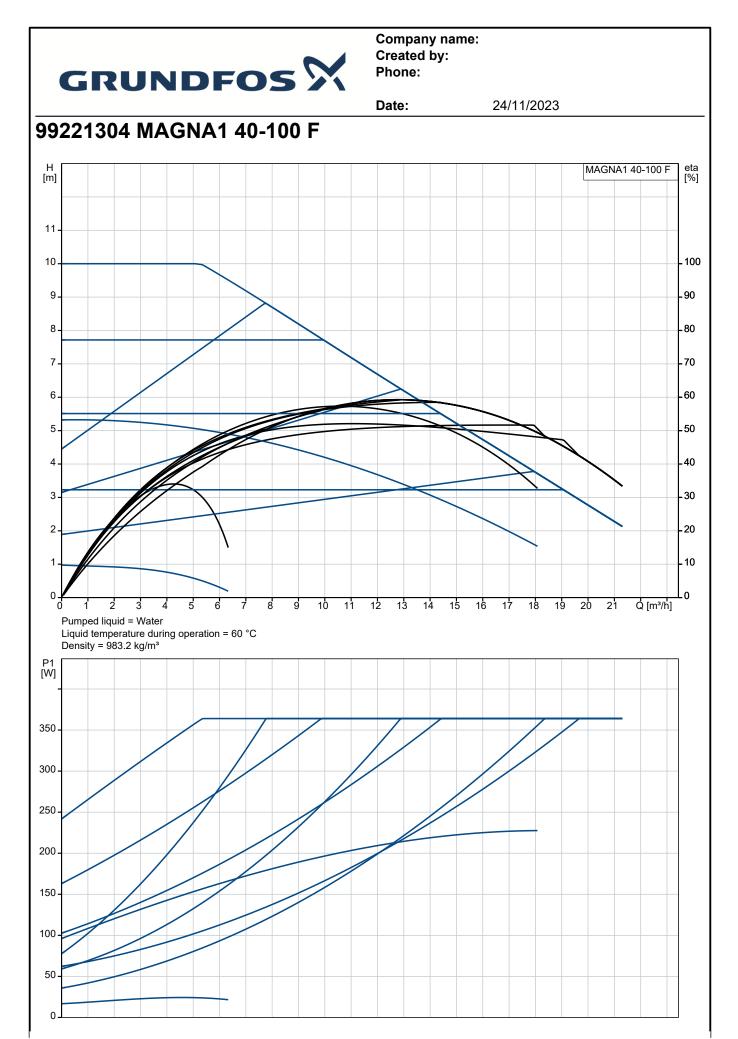

## Company name: Created by: Phone:

| Description                        | Value                                        | H<br>[m]                                 |
|------------------------------------|----------------------------------------------|------------------------------------------|
| General information:               |                                              | 11                                       |
| Product name:                      | MAGNA1 40-100 F                              |                                          |
| Product No:                        | 99221304                                     | 10                                       |
| EAN number:                        | 5712608942778                                | 9_                                       |
| Technical:                         |                                              | 8                                        |
| Maximum head:                      | 100 dm                                       | 7                                        |
| TF class:                          | 110                                          | 6                                        |
| Approvals:                         | CE,VDE,EAC,MOROCCO,UKCA,<br>TSE,RCM,UkrSEPRO | 5                                        |
| Model:                             | С                                            | 4                                        |
| Materials:                         |                                              | 3                                        |
| Pump housing:                      | Cast iron                                    | 2                                        |
| Pump housing:                      | EN 1561 EN-GJL-250                           | 1                                        |
| Pump housing:                      | ASTM A48-250B                                | 0                                        |
| Impeller:                          | Composite                                    | 0 2 4                                    |
| Installation:                      |                                              | Pumped liquid = W                        |
| Range of ambient temperature:      | 040 °C                                       | Liquid temperature<br>Density = 983.2 kg |
| Maximum operating pressure:        | 10 bar                                       | P1                                       |
| Type of connection:                | DIN                                          | [W]                                      |
| Size of connection:                | DN 40                                        | 350                                      |
| Pressure rating for connection:    | PN 6/10                                      | 300                                      |
| Port-to-port length:               | 220 mm                                       | _ / /                                    |
| Liquid:                            | 220 11111                                    | 250                                      |
| Pumped liquid:                     | Water                                        | 200                                      |
| Liquid temperature range:          | -10 110 °C                                   | 150                                      |
| Selected liquid temperature:       | 60 °C                                        | 100                                      |
| Density:                           | 983.2 kg/m <sup>3</sup>                      |                                          |
| Electrical data:                   | 905.2 kg/m                                   | 50 -                                     |
| Maximum power input - P1:          | 370 W                                        | 0                                        |
| P1 min.:                           | 17.03 W                                      |                                          |
|                                    | 50 / 60 Hz                                   | 164                                      |
| Mains frequency:<br>Rated voltage: | 1 x 230 V                                    |                                          |
| 0                                  |                                              |                                          |
| Minimum current consumption:       | 0.19 A                                       |                                          |
| Maximum current consumption:       | 1.65 A                                       | ▕▕▓▁▌▌                                   |
| Enclosure class (IEC 34-5):        | X4D                                          |                                          |
| Insulation class (IEC 85):         | F                                            |                                          |
| Others:                            |                                              | - 100 b - 120 b                          |
| Energy (EEI):                      | 0.20                                         |                                          |
| Net weight:                        | 16.3 kg                                      |                                          |
| Gross weight:                      | 18.2 kg                                      |                                          |
| Shipping volume:                   | 0.039 m³                                     |                                          |
|                                    |                                              |                                          |
| Finnish LVI No.:                   | 4615189<br>CN ROHS,WEEE                      |                                          |