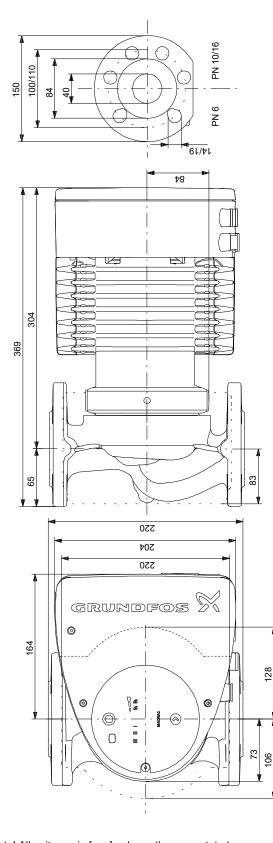

Company name: Created by: Phone:

Date:

24/11/2023

99221304 MAGNA1 40-100 F

Note! All units are in [mm] unless others are stated. Disclaimer: This simplified dimensional drawing does not show all details.