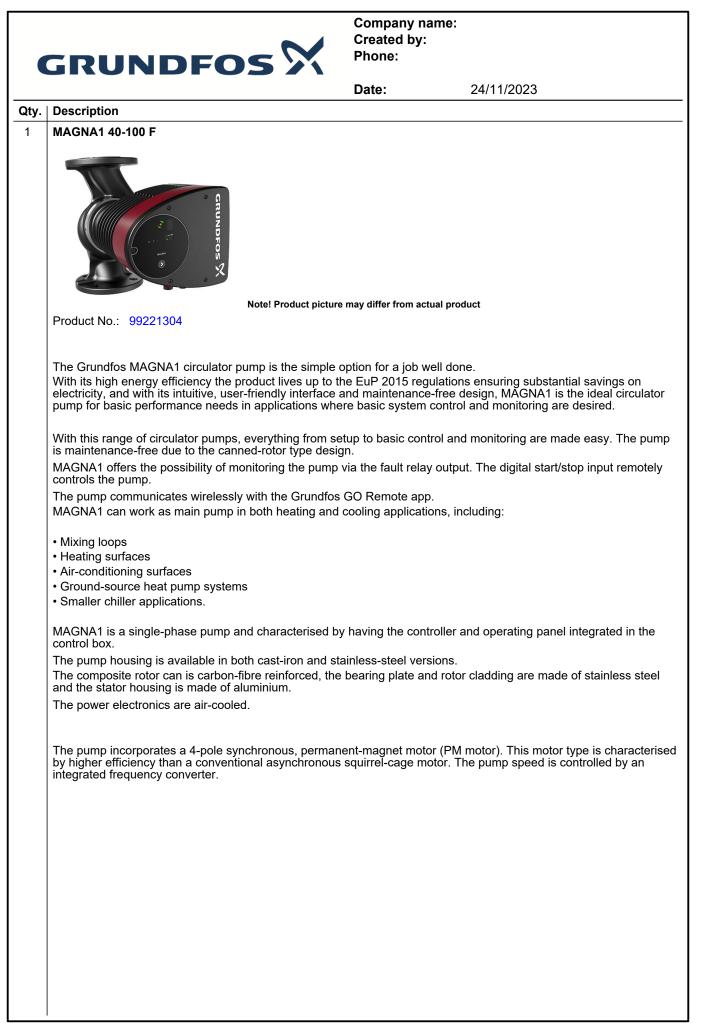

## Company name: Created by: Phone:

| Description                        | Value                                        | H<br>[m]                                 |
|------------------------------------|----------------------------------------------|------------------------------------------|
| General information:               |                                              | 11                                       |
| Product name:                      | MAGNA1 40-100 F                              |                                          |
| Product No:                        | 99221304                                     | 10                                       |
| EAN number:                        | 5712608942778                                | 9_