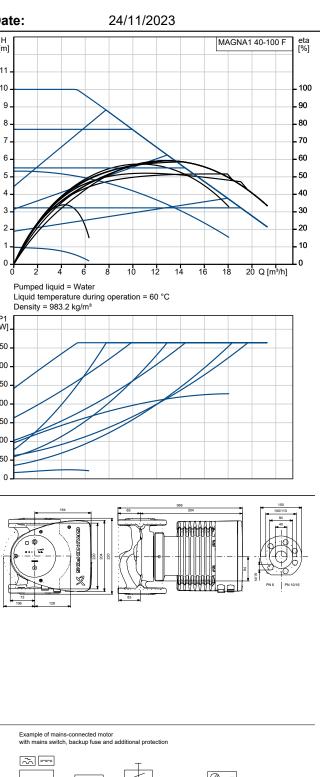

Company name: Created by: Phone:

Date:

24/11/2023

99221304 MAGNA1 40-100 F

Note! All units are in [mm] unless others are stated. Disclaimer: This simplified dimensional drawing does not show all details.