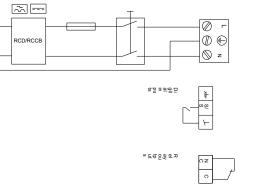

|
| Energy (EEI):                      | 0.20                                         |                                          |
| Net weight:                        | 16.3 kg                                      |                                          |
| Gross weight:                      | 18.2 kg                                      |                                          |
| Shipping volume:                   | 0.039 m³                                     |                                          |
|                                    |                                              |                                          |
| Finnish LVI No.:                   | 4615189<br>CN ROHS,WEEE                      |                                          |







Company name: Created by: Phone:

Date:

24/11/2023

99221304 MAGNA1 40-100 F



Note! All units are in [mm] unless others are stated. Disclaimer: This simplified dimensional drawing does not show all details.