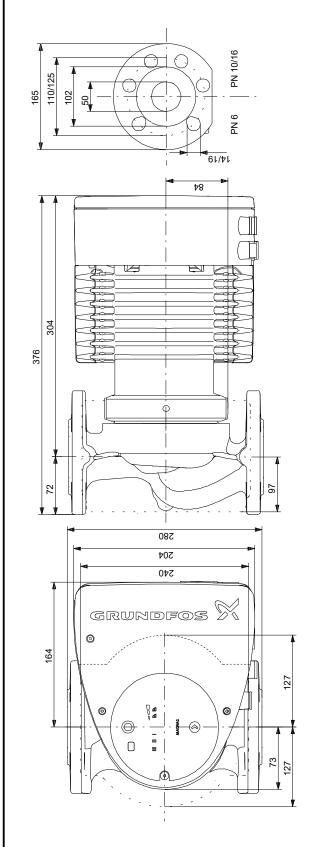

MAGNA1 is a single-phase pump and characterised by having the controller and operating panel integrated in the control box.

The pump housing is available in both cast-iron and stainless-steel versions.