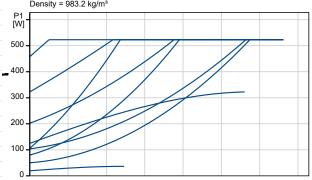

**Date:** 24/11/2023

Qty. | Description

1 MAGNA1 50-120 F

Note! Product picture may differ from actual product

Product No.: 99221336

The Grundfos MAGNA1 circulator pump is the simple option for a job well done.

With its high energy efficiency the product lives up to the EuP 2015 regulations ensuring substantial savings on electricity, and with its intuitive, user-friendly interface and maintenance-free design, MAGNA1 is the ideal circulator pump for basic performance needs in applications where basic system control and monitoring are desired.

With this range of circulator pumps, everything from setup to basic control and monitoring are made easy. The pump is maintenance-free due to the canned-rotor type design.

MAGNA1 offers the possibility of monitoring the pump via the fault relay output. The digital start/stop input remotely controls the pump.