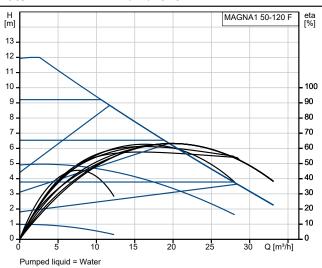

|                                 | CN ROHS,WEEE       |



Pumped liquid = Water Liquid temperature during operation = 60 °C Density = 983.2 kg/m³









24/11/2023 Date:

## 99221336 MAGNA1 50-120 F



Note! All units are in [mm] unless others are stated. Disclaimer: This simplified dimensional drawing does not show all details.