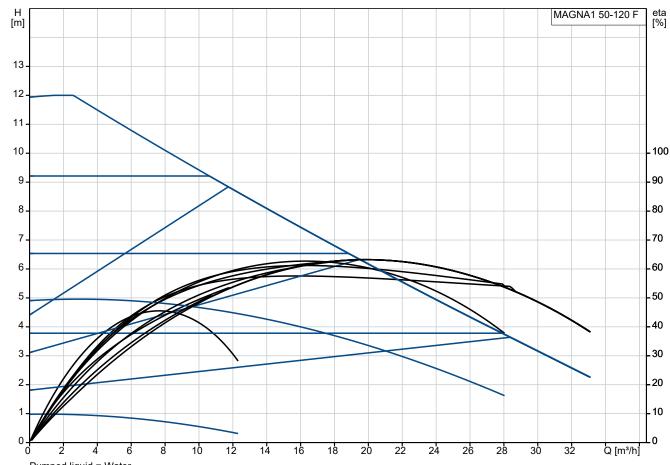

tioning surfaces
- · Ground-source heat pump systems
- Smaller chiller applications.

MAGNA1 is a single-phase pump and characterised by having the controller and operating panel integrated in the control box.

The pump housing is available in both cast-iron and stainless-steel versions.

The composite rotor can is carbon-fibre reinforced, the bearing plate and rotor cladding are made of stainless steel and the stator housing is made of aluminium.

The power electronics are air-cooled.

The pump incorporates a 4-pole synchronous, permanent-magnet motor (PM motor). This motor type is characterised by higher efficiency than a conventional asynchronous squirrel-cage motor. The pump speed is controlled by an integrated frequency converter.



**Date:** 24/11/2023

## 99221336 MAGNA1 50-120 F



Pumped liquid = Water Liquid temperature during operation = 60 °C Density = 983.2 kg/m³





**Date:** 24/11/2023

| Description         Value           General information:         MAGNA1 50-120 F           Product No:         99221336           EAN number:         5712608943096           Technical:         120 dm           Maximum head:         120 dm           TF class:         110           Approvals:         CE,VDE,EAC,MOROCCO,UKCA, TSE,RCM,UkrSEPRO           Model:         C           Materials:         Pump housing:           Pump housing:         Cast iron           Pump housing:         EN 1561 EN-GJL-250           Pump housing:         ASTM A48-250B           Impeller:         Composite           Installation:         Cast iron           Range of ambient temperature:         0