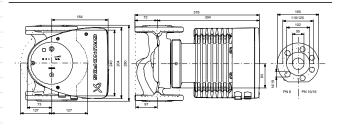

MAGNA1 is a single-phase pump and characterised by having the controller and operating panel integrated in the control box.

The pump housing is available in both cast-iron and stainless-steel versions.