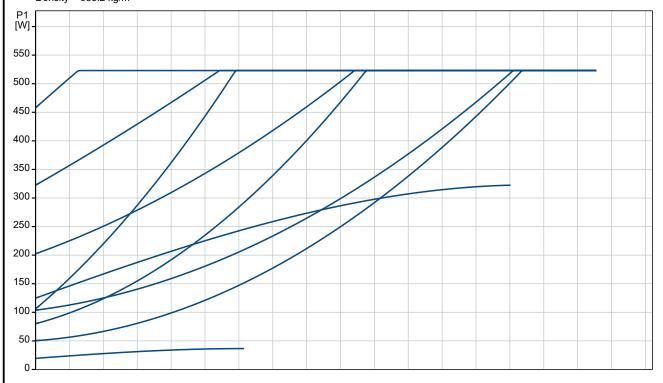

1 is a single-phase pump and characterised by having the controller and operating panel integrated in the control box.

The pump housing is available in both cast-iron and stainless-steel versions.

The composite rotor can is carbon-fibre reinforced, the bearing plate and rotor cladding are made of stainless steel and the stator housing is made of aluminium.

The power electronics are air-cooled.

The pump incorporates a 4-pole synchronous, permanent-magnet motor (PM motor). This motor type is characterised by higher efficiency than a conventional asynchronous squirrel-cage motor. The pump speed is controlled by an integrated frequency converter.



**Date:** 24/11/2023

## 99221336 MAGNA1 50-120 F



Pumped liquid = Water Liquid temperature during operation = 60 °C Density = 983.2 kg/m³





**Date:** 24/11/2023

| Description         Value           General information:         MAGNA1 50-120 F           Product No:         99221336           EAN number:         5712608943096           Technical:         120 dm           Maximum head:         120 dm           TF class:         110           Approvals:         CE,VDE,EAC,MOROCCO,UKCA, TSE,RCM,UkrSEPRO           Model:         C           Materials:         Pump housing:           Pump housing:         Cast iron           Pump housing:         EN 1561 EN-GJL-250           Pump housing:         ASTM A48-250B           Impeller:         Composite           Installation:         Cast iron           Range of ambient temperature:         0 40 °C           Maximum operating pressure:         10 bar           Type of connection: