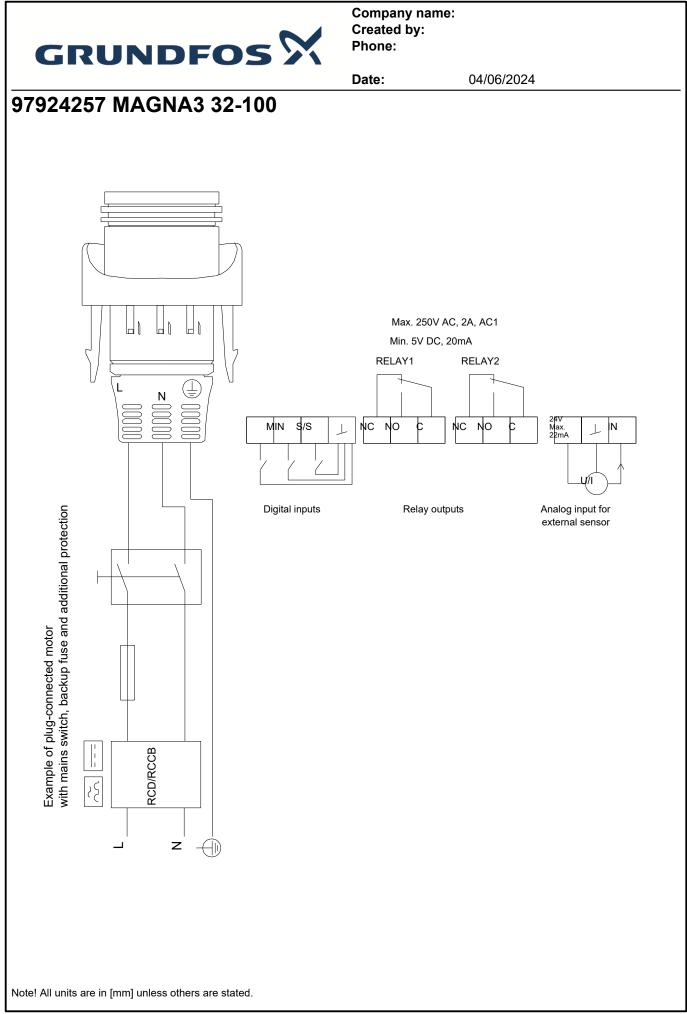

Company name: Created by: Phone:

Date:

04/06/2024

97924257 MAGNA3 32-100

## Company name: Created by: Phone:

|                                 |                          | Date:                                                              |
|---------------------------------|--------------------------|--------------------------------------------------------------------|
| Description                     | Value                    | H<br>[m]                                                           |
| General information:            | Value                    |                                                                    |
| Product name:                   | MAGNA3 32-100            |                                                                    |
| Product No:                     | 97924257                 | 11                                                                 |
| EAN number:                     | 5710626493326            | 10                                                                 |
| Technical:                      | 0110020400020            | 9-                                                                 |
| Rated flow:                     | 5.65 m³/h                | 8                                                                  |
| Rated head:                     | 6.777 m                  | 7                                                                  |
| Maximum head:                   | 100 dm                   | 6                                                                  |
| TF class:                       | 110                      | 5-                                                                 |
|                                 | CE,VDE,EAC,MOROCCO,UKCA, | 4                                                                  |
| Approvals:                      | TSE,RCM,UkrSEPRO         | 3                                                                  |
| Model:                          | E                        | 2                                                                  |
| Materials:                      |                          | 1                                                                  |
| Pump housing:                   | Cast iron                | 0                                                                  |
| Pump housing:                   | EN 1561 EN-GJL-200       | 0 1 2 3                                                            |
| Pump housing:                   | ASTM A48-200B            | Pumped liquid = W                                                  |
| Impeller:                       | Composite                | Liquid temperature<br>Density = 983.2 kg                           |
| Installation:                   | •                        | P1 -                                                               |
| Range of ambient temperature:   | 0 40 °C                  | [W]                                                                |
| Maximum operating pressure:     | 10 bar                   | 160                                                                |
| Type of connection:             | G                        | 140                                                                |
| Size of connection:             | 2 inch                   |                                                                    |
| Pressure rating for connection: | PN 10                    | 120-                                                               |
| Port-to-port length:            | 180 mm                   | 100-                                                               |
| Liquid:                         |                          | 80-                                                                |
| Pumped liquid:                  | Water                    | = 60-                                                              |
| Liquid temperature range:       | -10 110 °C               | 40                                                                 |
| Selected liquid temperature:    | 60 °C                    | 20                                                                 |
|                                 |                          | 0                                                                  |
| Density:                        | 983.2 kg/m³              |                                                                    |
| Electrical data:                | 474 \\                   |                                                                    |
| Maximum power input - P1:       | 171 W                    | 111                                                                |
| P1 min.:                        | 9 W                      |                                                                    |
| Mains frequency:                | 50 / 60 Hz               |                                                                    |
| Rated voltage:                  | 1 x 230 V                |                                                                    |
| Minimum current consumption:    | 0.09 A                   |                                                                    |
| Maximum current consumption:    | 1.47 A                   | 69                                                                 |
| Enclosure class (IEC 34-5):     | X4D                      |                                                                    |
| Insulation class (IEC 85):      | F                        |                                                                    |
| Others:                         |                          |                                                                    |
| Energy (EEI):                   | 0.18                     |                                                                    |
| Net weight:                     | 5.25 kg                  |                                                                    |
| Gross weight:                   | 5.89 kg                  |                                                                    |
| Shipping volume:                | 0.015 m³                 |                                                                    |
| Danish VVS No.:                 | 380791100                |                                                                    |
| Swedish RSK No.:                | 5732580                  |                                                                    |
| Finnish LVI No.:                | 4615513                  | Example of plug-connected moto<br>with mains switch, backup fuse a |
| Norwegian NRF no.:              | 9042334                  |                                                                    |
| Country of origin:              | DE                       | RCD/RCCB                                                           |
| Custom tariff no.:              | 84137030                 |                                                                    |
| Environmental approvals:        | CN ROHS,WEEE             | •                                                                  |
| ••                              | -                        |                                                                    |
|                                 |                          |                                                                    |
|                                 |                          |                                                                    |
|                                 |                          |                                                                    |
|                                 |                          |                                                                    |