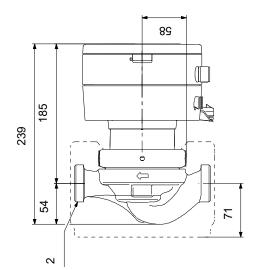

## 97924257 MAGNA3 32-100

Note! All units are in [mm] unless others are stated. Disclaimer: This simplified dimensional drawing does not show all details.