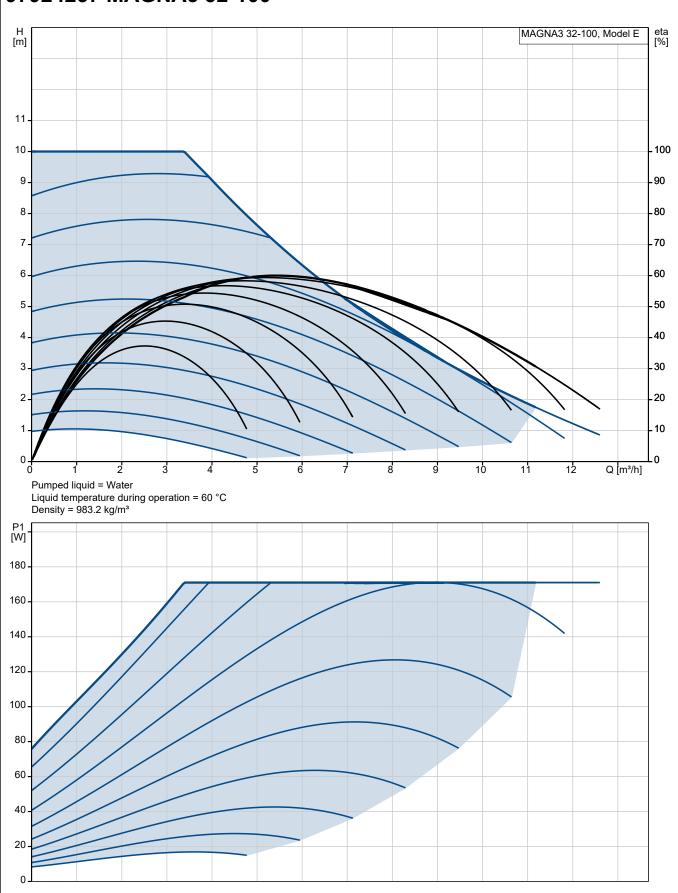

## Company name: Created by: Phone:

|                                 |                          | Date:                                                              |
|---------------------------------|--------------------------|--------------------------------------------------------------------|
| Description                     | Value                    | H<br>[m]                                                           |
| General information:            | Value                    |                                                                    |
| Product name:                   | MAGNA3 32-100            |                                                                    |
| Product No:                     | 97924257                 | 11                                                                 |
| EAN number:                     | 5710626493326            | 10                                                                 |
| Technical:                      | 0110020400020            | 9-                                                                 |
| Rated flow:                     | 5.65 m³/h                | 8                                                                  |
| Rated head:                     | 6.777 m                  | 7                                                                  |
| Maximum head:                   | 100 dm                   | 6                                                                  |
| TF class:                       | 110                      | 5-                                                                 |
|                                 | CE,VDE,EAC,MOROCCO,UKCA, | 4                                                                  |
| Approvals:                      | TSE,RCM,UkrSEPRO         | 3                                                                  |
| Model:                          | E                        | 2                                                                  |
| Materials:                      |                          | 1                                                                  |
| Pump housing:                   | Cast iron                | 0                                                                  |
| Pump housing:                   | EN 1561 EN-GJL-200       | 0 1 2 3                                                            |
| Pump housing:                   | ASTM A48-200B            | Pumped liquid = W                                                  |
| Impeller:                       | Composite                | Liquid temperature<br>Density = 983.2 kg                           |
| Installation:                   | •                        | P1 -                                                               |
| Range of ambient temperature:   | 0 40 °C                  | [W]                                                                |
| Maximum operating pressure:     | 10 bar                   | 160                                                                |
| Type of connection:             | G                        | 140                                                                |
| Size of connection:             | 2 inch                   |                                                                    |
| Pressure rating for connection: | PN 10                    | 120-                                                               |
| Port-to-port length:            | 180 mm                   | 100-                                                               |
| Liquid:                         |                          | 80-                                                                |
| Pumped liquid:                  | Water                    | = 60-                                                              |
| Liquid temperature range:       | -10 110 °C               | 40                                                                 |
| Selected liquid temperature:    | 60 °C                    | 20                                                                 |
|                                 |                          | 0                                                                  |
| Density:                        | 983.2 kg/m³              |                                                                    |
| Electrical data:                | 474 \\                   |                                                                    |
| Maximum power input - P1:       | 171 W                    | 111                                                                |
| P1 min.:                        | 9 W                      |                                                                    |
| Mains frequency:                | 50 / 60 Hz               |                                                                    |
| Rated voltage:                  | 1 x 230 V                |                                                                    |
| Minimum current consumption:    | 0.09 A                   |                                                                    |
| Maximum current consumption:    | 1.47 A                   | 69                                                                 |
| Enclosure class (IEC 34-5):     | X4D                      |                                                                    |
| Insulation class (IEC 85):      | F                        |                                                                    |
| Others:                         |                          |                                                                    |
| Energy (EEI):                   | 0.18                     |                                                                    |
| Net weight:                     | 5.25 kg                  |                                                                    |
| Gross weight:                   | 5.89 kg                  |                                                                    |
| Shipping volume:                | 0.015 m³                 |                                                                    |
| Danish VVS No.:                 | 380791100                |                                                                    |
| Swedish RSK No.:                | 5732580                  |                                                                    |
| Finnish LVI No.:                | 4615513                  | Example of plug-connected moto<br>with mains switch, backup fuse a |
| Norwegian NRF no.:              | 9042334                  |                                                                    |
| Country of origin:              | DE                       | RCD/RCCB                                                           |
| Custom tariff no.:              | 84137030                 |                                                                    |
| Environmental approvals:        | CN ROHS,WEEE             | •                                                                  |
| ••                              | -                        |                                                                    |
|                                 |                          |                                                                    |
|                                 |                          |                                                                    |
|                                 |                          |                                                                    |
|                                 |                          |                                                                    |