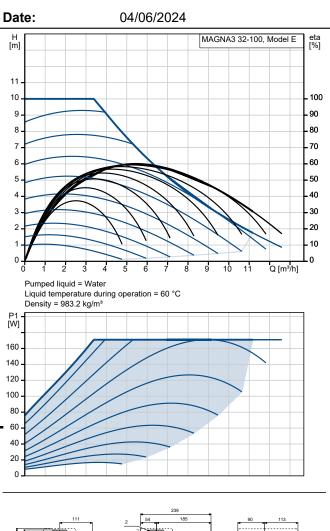

## Company name: Created by: Phone:

|                                 |                          | Date:                                                              |
|---------------------------------|--------------------------|--------------------------------------------------------------------|
| Description                     | Value                    | H<br>[m]                                                           |
| General information:            | Value                    |                                                                    |
| Product name:                   | MAGNA3 32-100            |                                                                    |
| Product No:                     | 97924257                 | 11                                                                 |
| EAN number:                     | 5710626493326            | 10                                                                 |
| Technical:                      | 0110020400020            | 9-                                                                 |
| Rated flow:                     | 5.65 m³/h                | 8                                                                  |
| Rated head:                     | 6.777 m                  | 7                                                                  |
| Maximum head:                   | 100 dm                   | 6                                                                  |
| TF class:                       | 110                      | 5-                                                                 |
|                                 | CE,VDE,EAC,MOROCCO,UKCA, | 4                                                                  |
| Approvals:                      | TSE,RCM,UkrSEPRO         | 3                                                                  |
| Model:                          | E                        | 2                                                                  |
| Materials:                      |                          | 1                                                                  |
| Pump housing:                   | Cast iron                | 0                                                                  |
| Pump housing:                   | EN 1561 EN-GJL-200       | 0 1 2 3                                                            |
| Pump housing:                   | ASTM A48-200B            | Pumped liquid = W                                                  |
| Impeller:                       | Composite                | Liquid temperature<br>Density = 983.2 kg                           |
| Installation:                   | •                        | P1 -                                                               |
| Range of ambient temperature:   | 0 40 °C                  | [W]                                                                |
| Maximum operating pressure:     | 10 bar                   | 160                                                                |
| Type of connection:             | G                        | 140                                                                |
| Size of connection:             | 2 inch                   |                                                                    |
| Pressure rating for connection: | PN 10                    | 120-                                                               |
| Port-to-port length:            | 180 mm                   | 100-                                                               |
| Liquid:                         |                          | 80-                                                                |
| Pumped liquid:                  | Water                    | = 60-                                                              |
| Liquid temperature range:       | -10 110 °C               | 40                                                                 |
| Selected liquid temperature:    | 60 °C                    | 20                                                                 |
|                                 |                          | 0                                                                  |
| Density:                        | 983.2 kg/m³              |                                                                    |
| Electrical data:                | 474 \\                   |                                                                    |
| Maximum power input - P1:       | 171 W                    | 111                                                                |
| P1 min.:                        | 9 W                      |                                                                    |
| Mains frequency:                | 50 / 60 Hz               |                                                                    |
| Rated voltage:                  | 1 x 230 V                |                                                                    |
| Minimum current consumption:    | 0.09 A                   |                                                                    |
| Maximum current consumption:    | 1.47 A                   | 69                                                                 |
| Enclosure class (IEC 34-5):     | X4D                      |                                                                    |
| Insulation class (IEC 85):      | F                        |                                                                    |
| Others:                         |                          |                                                                    |
| Energy (EEI):                   | 0.18                     |                                                                    |
| Net weight:                     | 5.25 kg                  |                                                                    |
| Gross weight:                   | 5.89 kg                  |                                                                    |
| Shipping volume:                | 0.015 m³                 |                                                                    |
| Danish VVS No.:                 | 380791100                |                                                                    |
| Swedish RSK No.:                | 5732580                  |                                                                    |
| Finnish LVI No.:                | 4615513                  | Example of plug-connected moto<br>with mains switch, backup fuse a |
| Norwegian NRF no.:              | 9042334                  |                                                                    |
| Country of origin:              | DE                       | RCD/RCCB                                                           |
| Custom tariff no.:              | 84137030                 |                                                                    |
| Environmental approvals:        | CN ROHS,WEEE             | •                                                                  |
| ••                              | -                        |                                                                    |
|                                 |                          |                                                                    |
|                                 |                          |                                                                    |
|                                 |                          |                                                                    |
|                                 |                          |                                                                    |

Company name: Created by: Phone:

Date:

04/06/2024