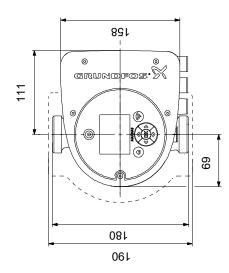

## 97924257 MAGNA3 32-100

Note! All units are in [mm] unless others are stated. Disclaimer: This simplified dimensional drawing does not show all details.