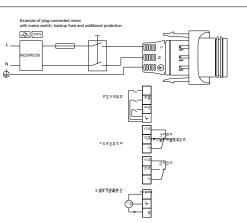

## Company name: Created by: Phone:

|                                 |                          | Date:                                                              |
|---------------------------------|--------------------------|--------------------------------------------------------------------|
| Description                     | Value                    | H<br>[m]                                                           |
| General information:            | Value                    |                                                                    |
| Product name:                   | MAGNA3 32-100            |                                                                    |
| Product No:                     | 97924257                 | 11                                                                 |
| EAN number:                     | 5710626493326            | 10                                                                 |
| Technical:                      | 0110020400020            | 9-                                                                 |
| Rated flow:                     | 5.65 m³/h                | 8                                                                  |
| Rated head:                     | 6.777 m                  | 7                                                                  |
| Maximum head:                   | 100 dm                   | 6                                                                  |
| TF class:                       | 110                      | 5-                                                                 |
|                                 | CE,VDE,EAC,MOROCCO,UKCA, | 4                                                                  |
| Approvals:                      | TSE,RCM,UkrSEPRO         | 3                                                                  |
| Model:                          | E                        | 2                                                                  |
| Materials:                      |                          | 1                                                                  |
| Pump housing:                   | Cast iron                | 0                                                                  |
| Pump housing:                   | EN 1561 EN-GJL-200       | 0 1 2 3                                                            |
| Pump housing:                   | ASTM A48-200B            | Pumped liquid = W                                                  |
| Impeller:                       | Composite                | Liquid temperature<br>Density = 983.2 kg                           |
| Installation:                   | •                        | P1 -                                                               |
| Range of ambient temperature:   | 0 40 °C                  | [W]                                                                |
| Maximum operating pressure:     | 10 bar                   | 160                                                                |
| Type of connection:             | G                        | 140                                                                |
| Size of connection:             | 2 inch                   |                                                                    |
| Pressure rating for connection: | PN 10                    | 120-                                                               |
| Port-to-port length:            | 180 mm                   | 100-                                                               |
| Liquid:                         |                          | 80-                                                                |
| Pumped liquid:                  | Water                    | = 60-                                                              |
| Liquid temperature range:       | -10 110 °C               | 40                                                                 |
| Selected liquid temperature:    | 60 °C                    | 20                                                                 |
|                                 |                          | 0                                                                  |
| Density:                        | 983.2 kg/m³              |                                                                    |
| Electrical data:                | 474 \\                   |                                                                    |
| Maximum power input - P1:       | 171 W                    | 111                                                                |
| P1 min.:                        | 9 W                      |                                                                    |
| Mains frequency:                | 50 / 60 Hz               |                                                                    |
| Rated voltage:                  | 1 x 230 V                |                                                                    |
| Minimum current consumption:    | 0.09 A                   |                                                                    |
| Maximum current consumption:    | 1.47 A                   | 69                                                                 |
| Enclosure class (IEC 34-5):     | X4D                      |                                                                    |
| Insulation class (IEC 85):      | F                        |                                                                    |
| Others:                         |                          |                                                                    |
| Energy (EEI):                   | 0.18                     |                                                                    |
| Net weight:                     | 5.25 kg                  |                                                                    |
| Gross weight:                   | 5.89 kg                  |                                                                    |
| Shipping volume:                | 0.015 m³                 |                                                                    |
| Danish VVS No.:                 | 380791100                |                                                                    |
| Swedish RSK No.:                | 5732580                  |                                                                    |
| Finnish LVI No.:                | 4615513                  | Example of plug-connected moto<br>with mains switch, backup fuse a |
| Norwegian NRF no.:              | 9042334                  |                                                                    |
| Country of origin:              | DE                       | RCD/RCCB                                                           |
| Custom tariff no.:              | 84137030                 |                                                                    |
| Environmental approvals:        | CN ROHS,WEEE             | •                                                                  |
| ••                              | -                        |                                                                    |
|                                 |                          |                                                                    |
|                                 |                          |                                                                    |
|                                 |                          |                                                                    |
|                                 |                          |                                                                    |